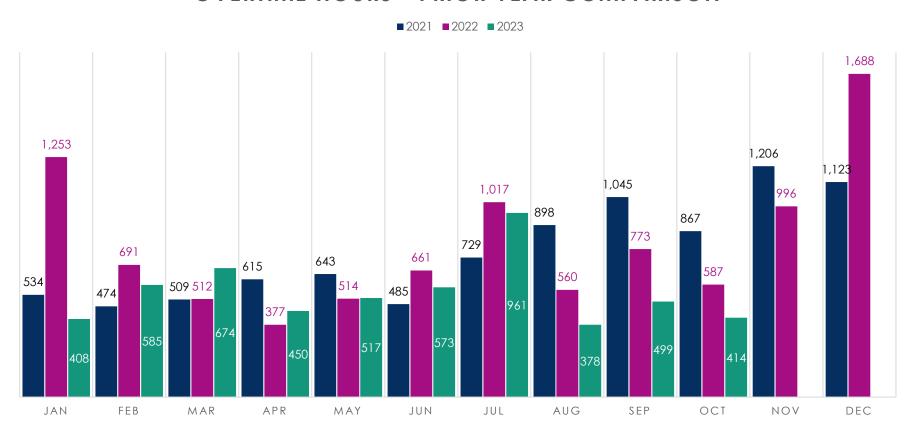

The committee reviewed the payroll overtime impacts. The Police Department had a total of 94 hours, which was down from last month's 339 hours. Shift coverage accounted for the majority of the overtime. For the Fire Department, there was a total of 277 hours of overtime, which was a significant decrease from last month's 564 hours. Shift coverage and some out of class pay accounted for the bulk of the overtime.

The committee reviewed the payroll overtime impacts. The Police Department had a total of 213 hours, which was up from last month's 94 hours. Shift coverage accounted for the majority of the overtime. For the Fire Department, there was a total of 233 hours of overtime, which was a decrease from last month's 277 hours. Shift coverage and some out of class pay accounted for the bulk of the overtime.