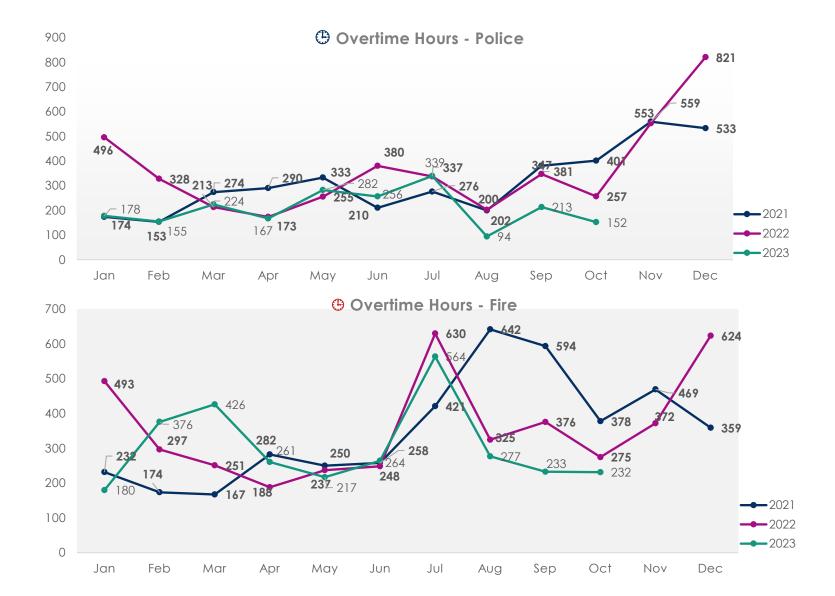

The committee reviewed the payroll overtime impacts. The Police Department had a total of 94 hours, which was down from last month's 339 hours. Shift coverage accounted for the majority of the overtime. For the Fire Department, there was a total of 277 hours of overtime, which was a significant decrease from last month's 564 hours. Shift coverage and some out of class pay accounted for the bulk of the overtime.

The committee reviewed the payroll overtime impacts. The Police Department had a total of 213 hours, which was up from last month's 94 hours. Shift coverage accounted for the majority of the overtime. For the Fire Department, there was a total of 233 hours of overtime, which was a decrease from last month's 277 hours. Shift coverage and some out of class pay accounted for the bulk of the overtime.